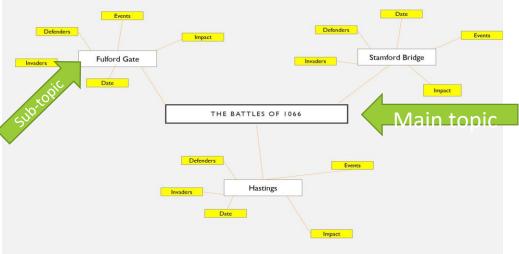

## Revision techniques and tips Drawing Mind Maps

- Mind maps are a **visual way** to organise information
- One mind map usually represent one topic
- The name of the **topic** goes in the middle, with **sub-topics** and further detail added around it.
- Details are short and to the point
- Boxes or bubbles around some of the information can help it stand out.
- You can use **colour** and **images** to help visualise the knowledge

#### Mind Maps are great for revising topics

- 1. Organising material **visually** can make it **easier to recall** in an exam.
- 2. Colour and images can help topics and information stick in your memory.
- Mind maps can help you identify the key ideas of a topic and find links between them, which can help you see the topic in different ways.

#### You can use them throughout your revision

#### At the start

Use your notes and other resources to draw a mind map of a topic- it's a great way of revising key information During revision

You could **pin** your completed mind maps up in your revision space so that you can **see them regularly.**  To test yourself

Draw a mind map of a topic from memory, then refer to the original and fill in any gaps in a purple penthis shows you what you still need to revise.

**FLASH CARDS** 

Question and

answer format