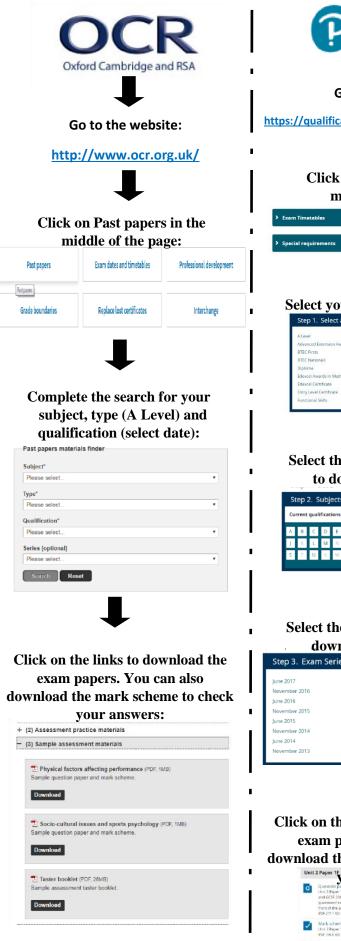

#### Go to the website:

#### http://www.aqa.org.uk/

## Click on Past papers on the left hand side of the page:

| Subjects         | > |
|------------------|---|
| Past papers      | > |
| UMS converter    | > |
| Grade boundaries | > |
|                  |   |

## Complete the search for your subject and Qualification

#### Find past papers and mark schemes

| ind | Subject       | Which subject?              | Ţ |
|-----|---------------|-----------------------------|---|
|     | Qualification | What type of qualification? | ۲ |
|     | Specification | Which specification?        | • |
|     | Series        | When was the exam?          | • |

#### Click on the links to download the exam papers. You can also download the mark scheme to check your answers:

#### Specimen papers and mark schemes

F

When new exams are introduced, there are no past papers. We provide specimen papers and mark schemes to help teachers and students prepare for new exams.

Non-exam assessment guide. Moderation (102.0 KB)

- Paper 1: Specimen mark scheme (215.6 KB)
- Paper 1: Specimen question paper (363.5 KB)
- Paper 2: Specimen mark scheme (197.0 KB)
- Paper 2: Specimen question paper (279.5 KB)

Nearly all resources can be found on TEAMs. Your child should go to their subjects' TEAMS pages and look in the files section: