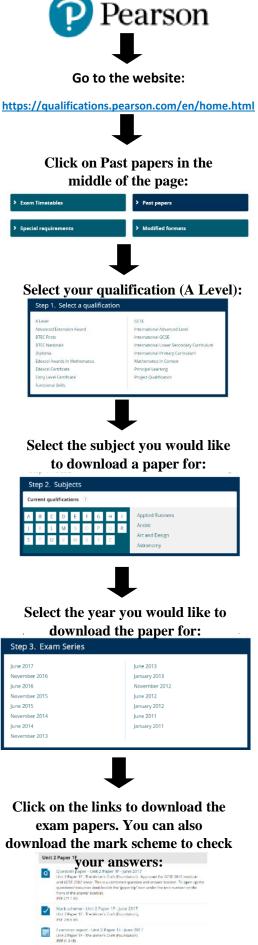

#### Go to the website:

#### http://www.aqa.org.uk/

## Click on Past papers on the left hand side of the page:

| Subjects         | > |
|------------------|---|
| Past papers      | > |
| UMS converter    | > |
| Grade boundaries | > |
|                  |   |

## Complete the search for your subject and Qualification

#### Find past papers and mark schemes

| ind | Subject       | Which subject?              | Ţ |
|-----|---------------|-----------------------------|---|
|     | Qualification | What type of qualification? | ۲ |
|     | Specification | Which specification?        | • |
|     | Series        | When was the exam?          | • |

#### Click on the links to download the exam papers. You can also download the mark scheme to check your answers:

#### Specimen papers and mark schemes

F

When new exams are introduced, there are no past papers. We provide specimen papers and mark schemes to help teachers and students prepare for new exams.

Non-exam assessment guide. Moderation (102.0 KB)

- Paper 1: Specimen mark scheme (215.6 KB)
- Paper 1: Specimen question paper (363.5 KB)
- Paper 2: Specimen mark scheme (197.0 KB)
- Paper 2: Specimen question paper (279.5 KB)

Nearly all resources can be found on TEAMs. Your child should go to their subjects' TEAMS pages and look in the files section: