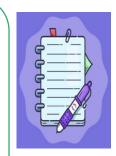

## Revision techniques and tips Using Flash Cards<sup>ards</sup>

- Flash cards are small cards with a question or prompt (Topic Title) on one side, and the answer or information on the other side.
- 2. They're a great way to test yourself and **find gaps in your knowledge**.
- 3. Flash cards are useful for learning things like:
- Important dates
- Language vocabulary
- Key terms and **definitions**
- Labelled diagrams